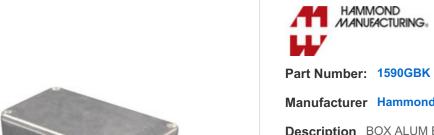

## 1590GBK

**Manufacturer Hammond Manufacturing** 

**Description** BOX ALUM BLACK 3.94"L X 1.97"W

Data sheet: Enclosure Overview 1590G Drawing 1590 Series Datasheet RoHs Status: Lead free / RoHS Compliant

| PRODUCT PARAMETER                                                                                                                                                                                                                                                                                                                                                        |                                   |                                    |                                                                                                      |
|--------------------------------------------------------------------------------------------------------------------------------------------------------------------------------------------------------------------------------------------------------------------------------------------------------------------------------------------------------------------------|-----------------------------------|------------------------------------|------------------------------------------------------------------------------------------------------|
| Part Number                                                                                                                                                                                                                                                                                                                                                              | 1590GBK                           | Manufacturer                       | Hammond Manufacturing                                                                                |
| Description                                                                                                                                                                                                                                                                                                                                                              | BOX ALUM BLACK 3.94"L X<br>1.97"W | Lead Free Status / RoHS Status     | s Lead free / RoHS Compliant                                                                         |
| Quantity Available                                                                                                                                                                                                                                                                                                                                                       | 14669 pcs                         | Data sheet                         | Enclosure Overview  1590G Drawing  1590 Series Datasheet                                             |
| Category                                                                                                                                                                                                                                                                                                                                                                 | Boxes, Enclosures, Racks          | Weight                             | 0.094 lb (42.64g)                                                                                    |
| Thickness                                                                                                                                                                                                                                                                                                                                                                | 0.080" (2.03mm)                   | Size / Dimension                   | 3.937" L x 1.969" W (100.00mm x 50.00mm)                                                             |
| Shipping Info                                                                                                                                                                                                                                                                                                                                                            | Shipped from Digi-Key             | Series                             | 1590                                                                                                 |
| Ratings                                                                                                                                                                                                                                                                                                                                                                  | IP54                              | Other Names                        | 1590GBK-ND<br>HM1916                                                                                 |
| Moisture Sensitivity Level (MSL)                                                                                                                                                                                                                                                                                                                                         | Not Applicable                    | Material Flammability Rating       | -                                                                                                    |
| Material                                                                                                                                                                                                                                                                                                                                                                 | Metal, Aluminum                   | Manufacturer Standard Lead<br>Time | 4 Weeks                                                                                              |
| Lead Free Status / RoHS<br>Status                                                                                                                                                                                                                                                                                                                                        | Lead free / RoHS Compliant        | Height                             | 1.004" (25.50mm)                                                                                     |
| Features                                                                                                                                                                                                                                                                                                                                                                 | EMI Shielded                      | Detailed Description               | Box Metal, Aluminum Black Cover Included 3.937" L x 1.969" W (100.00mm x 50.00mm) X 1.004" (25.50mm) |
| Design                                                                                                                                                                                                                                                                                                                                                                   | Cover Included                    | Container Type                     | Box                                                                                                  |
| Color                                                                                                                                                                                                                                                                                                                                                                    | Black                             | Area (L x W)                       | 7.75 in² (50.0 cm²)                                                                                  |
| Component-World.com is a Reliable Stocking Distributor of Electronic Components. We specialize in all Hammond Manufacturing series electronic components. We have 14669 pieces of Hammond Manufacturing 1590GBK in stock available now. Request a quote from electronics components distributor at Component-World.com, our sales team will contact you within 24 hours. |                                   |                                    |                                                                                                      |